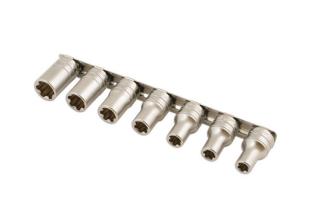

## Torx Plus® Socket Set 3/8"D 7pc

A set of EP (6-sided) Torx Plus® profile 3/8"D sockets, from 10EP to 20EP, allows power to be transfered to Torx Plus® fastenings without damage.

## **Additional Information**

- Socket sizes: 10EP, 11EP, 12EP, 14EP, 16EP, 18EP, 20EP.
- Torx Plus® (6 sided) profile x 37mm long.
- · Supplied on a socket rail.
- · Manufactured from satin finish chrome vanadium.
- Torx Plus® EPL (6 sided) profile maximises torque transfer to the fastener, and is commonly found on specialist automotive applications, such as automatic gearboxes and clutches.