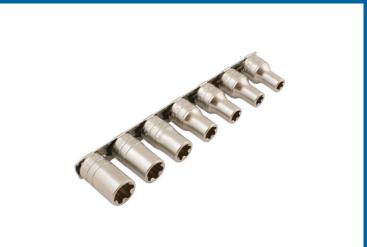

## Torx Plus® Socket Set 3/8"D 7pc

A set of EP (6-sided) Torx Plus® profile 3/8"D sockets, from 10EP to 20EP, allows power to be transfered to Torx Plus® fastenings without damage.

## **Additional Information**

- Socket sizes: 10EP, 11EP, 12EP, 14EP, 16EP, 18EP, 20EP.
- Torx Plus® (6 sided) profile x 37mm long.
- · Supplied on a socket rail.
- · Manufactured from satin finish chrome vanadium.
- Torx Plus® EPL (6 sided) profile maximises torque transfer to the fastener, and is commonly found on specialist automotive applications, such as automatic gearboxes and clutches.